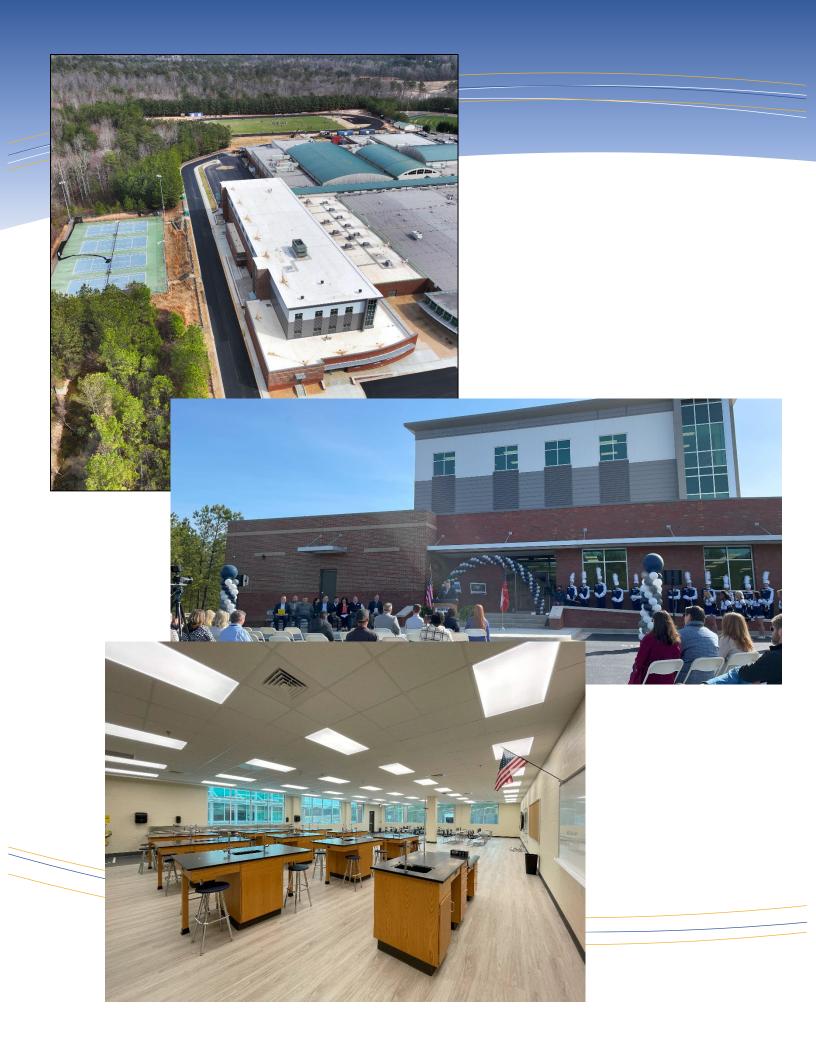

## Summary:

The NPHS project will include an additional 40 Instructional Units including: Science Labs; CTAE Labs; Physical Education Space; Media Center Upgrades. The current courtyard will be covered and converted into an expanded dining room, an additional serving line in lunchroom as well as 200+ additional parking spaces. Project will be constructed in two phases.

### **Project Update**

Students began classes in the new building 3/31.

A few loose ends remain, such as permanent exterior railings. These will be completed soon.